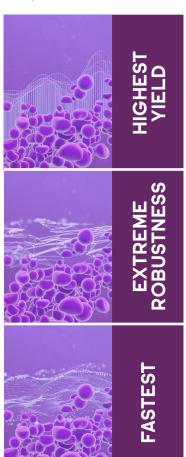

#### SYNERXIA® RUBY

Our highest yielding portfolio of yeasts, also offering strong robustness.

- · Offers the highest ethanol yield.
- · Exhibits strong robustness.
- · Contributes to high levels of glucoamylase reduction.
- Delivers ultra-low residual starch.

#### SYNERXIA® SAPPHIRE

Our most robust yeast, delivering a powerful combination of yield and glucoamylase expression.

- Exhibits revolutionary thermotolerance and infection robustness.
- Provides high yield while finishing fermentation with ultra-low DP1.
- Expresses a novel glucoamylase with high affinity for residual starch.
- · Contributes to high levels of glucoamylase reduction.

#### SYNERXIA® JADE

Our fastest yeast, geared to maximum plant throughput.

- Enhances fermentation rate.
- Maximizes fermenter ethanol throughput.
- Maximizes glucose conversion during heat excursions and bacterial infections.
- Displays ultra-high ethanol titer tolerance in fermentation.
- Contributes to high levels of glucoamylase reduction.